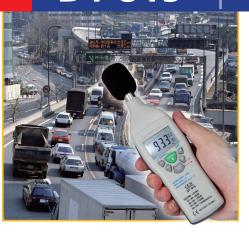

#### **SOUND LEVEL METER**

This Sound Level Meter is designed for noise project, quality control, illness prevention and all kinds of environmental sounds measurement, It is used for the sounds measurement at factory, school, office, traffic access and household etc.

This unit confirms to the IEC61672-1 CLASS2 for Sound Level Meters

- MAX & MIN mesurements
- Over Range display
- Under Range display
- A & C Weighting
- FAST & SLOW response