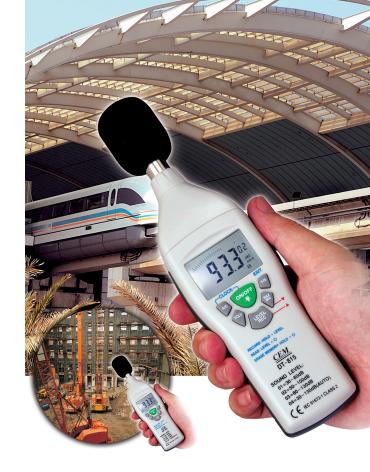

## **DT-815**

#### **SOUND LEVEL METER**

This Sound Level Meter is designed for noise project, quality control, illness prevention and all kinds of environmental sounds measurement, It is used for the sounds measurement at factory, school, office, traffic access and household etc.

This unit confirms to the IEC61672-1 CLASS2 for Sound Level Meters

- MAX & MIN mesurements
- Over Range display
- Under Range display
- A & C Weighting
- FAST & SLOW response