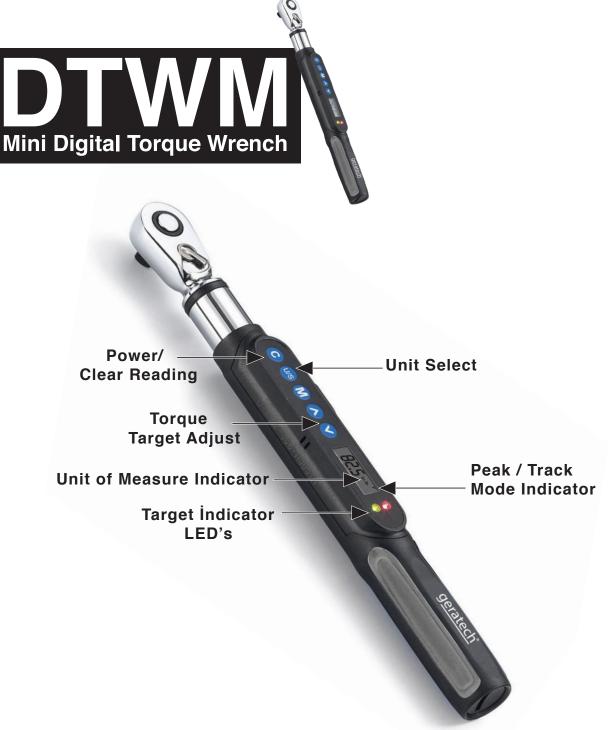

| DTW Series |                                              |
|------------|----------------------------------------------|
| DTWA       | Digital Torque Wrench - with Angle           |
| DTWB       | Digital Torque Wrench - Bicylcle Set         |
| DTWI       | Digital Torque Wrench - Interchangeable Head |
| DTWM       | Digital Torque Wrench - Mini                 |
| DTWR       | Digital Torque Wrench - Lever Type Ratchet   |